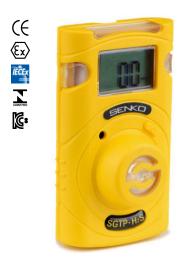

# **SGT-P** Replaceable Single-Gas Detector

02/ CO/ H2S/ H2/ SO2/ NH3/ NO2

# Description

SGT-P is a single replaceable gas detector designed to detect oxygen deficiency and presence of toxic gas in the ambient environment. SGT-P is the replaceable type of a gas sensor and battery. When activated, SGT-P continuously monitors ambient air for the presence of a specific gas and alerts the user to potentially unsafe exposure with LED, vibrating, and audible alarms in the event that gas concentration exceeds alarm set points.